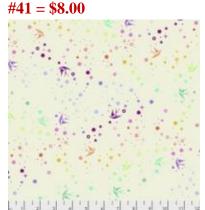

Disney Cinderella Floral #78 = \$8.00

Disney Belle Floral #81 = \$8.00

Skulls Snakes and Roses #84 = \$10.00

Spiders & Web Glitter #87 = \$8.00

Disney Mickey & Minnie Fun #90 = \$8.00 (\*\* #41 )

Minions I Won't Bite, Violet #93 = \$8.00