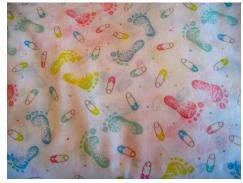

In Motion, Black #56 = \$8.00

Hello Kitty Big Top Scattered Blue #51 = \$8.00

Mickey Head Toss in Blue #53 = \$8.00

So Adora-Boo! Glow-in-the-dark #55 = \$10.00

Baby footprint on white cotton #57 = \$5.00