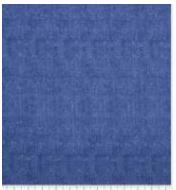

#15 = \$5.00

Symphony Broadcloth **Polyester Blend Fabric Solids** Item #: 772814 Color or Style: Eggshell

Keepsake Calico Cotton Fabric Navy Tonal Item #: 7491004

#18 = \$5.00

#17 = \$5.00

Keepsake Calico Cotton Fabric Navy Item #: 16679375

Keepsake Calico Cotton Fabric Shimmer Foil Blue Item #: 16951154

. . . . . . . . . . . . . #19 = \$5.00

Symphony Broadcloth **Polyester Blend** Fabric Solids

Item #: 1006717 Color or Style: Lemon Yellow

#21 = \$5.00