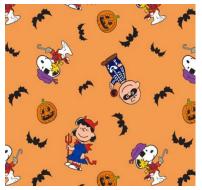

Bewitched Skulls, Glitter #85 = \$10.00

Halloween Phantom Night #88 = \$8.00

Skulls and Colors #91 = \$8.00

**Peanuts Halloween Costume** #94 = \$8.00 (\*\* #40)

Midnight Forest Orange #86 = \$8.00

Dia De Los Muertos Halloween #89 = \$8.00

Disney Knit Fabric Minnie Mouse Stars & Hearts Item #: 16847766

#38 = \$8.00

#40 = \$8.00

Peanuts Cotton Fabric Halloween Costume Item #: 16713497

#39 = \$8.00

Novelty Cotton Fabric Happy Birthday on Black Item #: 8461220