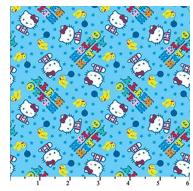

### Splash 108" by Color Principle #44 = \$8.00

Vegas Golden Knights block #46 = \$8.00

Minnie Heads Toss fabric, red #50 = \$8.00

Hello Kitty Lady Bugs Bees on White #52 = \$8.00

**Dumbo Dreaming, Camelot Fabrics** #54 = \$8.00