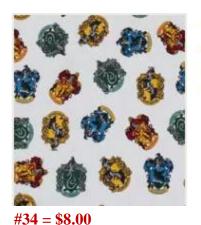

Hets-Pater

#32 = \$8.00

Harry Potter Cotton Fabric Stained Glass Quidditch Item #: 16028557

Harry Potter Cotton Fabric Stained Glass Windows Item #: 16028540

Harry Potter Quilt Cotton Fabric 44" Hogwarts Houses Item #: 15930837