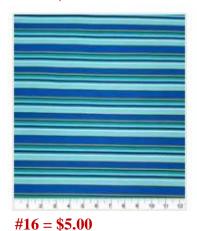

Premium Quilt Cotton Fabric Roses Tan Stripe Item #: 17176454

#13 = \$5.00

Harvest Cotton Fabric Soft Berry Swirl Cream Item #: 16653354

Quilter's Showcase Cotton Fabric **Stripes Navy Green** Item #: 17139726

#15 = \$5.00

Symphony Broadcloth **Polyester Blend Fabric Solids** Item #: 772814 Color or Style: Eggshell

Keepsake Calico Cotton Fabric Navy Tonal Item #: 7491004

#18 = \$5.00

#17 = \$5.00

Keepsake Calico Cotton Fabric Navy Item #: 16679375