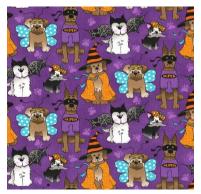

Disney Cinderella Floral #78 = \$8.00

Disney Belle Floral #81 = \$8.00

Skulls Snakes and Roses #84 = \$10.00

Spiders & Web Glitter #87 = \$8.00

Disney Mickey & Minnie Fun #90 = \$8.00 (\*\* #41 )

Minions I Won't Bite, Violet #93 = \$8.00