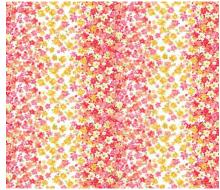

Coral/Red Floral Stripes #116 = \$8.00

Red Broadcloth #119 = \$8.00

**Green Broadcloth** #120 = \$8.00

Jazz Blue Broadcloth #121 = \$8.00