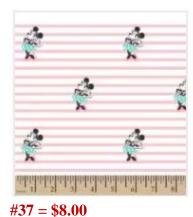

#33 = \$8.00

Peter Pan Cotton Fabric Tinkerbell & Pixie Dust Item #: 17224742

Peter Pan Cotton Fabric Neverland Map Item #: 17224718

#35 = \$8.00

Disney Minnie Mouse Cotton Fabric Stripe Toss Pink Item #: 16966079