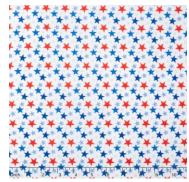

Stars and Stripes by Whistler Studios #61 = \$8.00

Mini tropical bird on black, In the Beginning #63 = \$8.00

Las Vegas Aviators # 65 = \$8.00

Las Vegas sign on blue # 66 = \$12.00

Fabulous Las Vegas # 68 = \$12.00