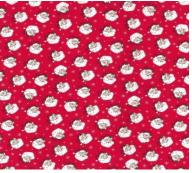

Bewitched Skulls, Glitter #85 = \$10.00

Halloween Phantom Night #88 = \$8.00

Skulls and Colors #91 = \$8.00

**Peanuts Halloween Costume** #94 = \$8.00 (\*\* #40)

Midnight Forest Orange #86 = \$8.00

Dia De Los Muertos Halloween #89 = \$8.00