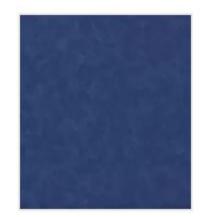

#15 = \$5.00

Symphony Broadcloth **Polyester Blend Fabric Solids** Item #: 772814 Color or Style: Eggshell

Keepsake Calico Cotton Fabric Navy Tonal Item #: 7491004

#18 = \$5.00

#17 = \$5.00

Keepsake Calico Cotton Fabric Navy Item #: 16679375