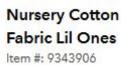

Disney Knit Fabric Minnie Mouse Stars & Hearts Item #: 16847766

#38 = \$8.00

#40 = \$8.00

Peanuts Cotton Fabric Halloween Costume Item #: 16713497

#39 = \$8.00

Novelty Cotton Fabric Happy Birthday on Black Item #: 8461220

Disney Mickey & Minnie Cotton Fabric Halloween Fun

Item #: 16713448

#42 = \$8.00

Disney Mickey Mouse Cotton Fabric Ugly Sweater Item #: 16219933

Pinkerville Fairy Dust in Cotton Candy #43 = \$8.00

Vegas Golden Knights/ Vegas Born #45 = \$8.00