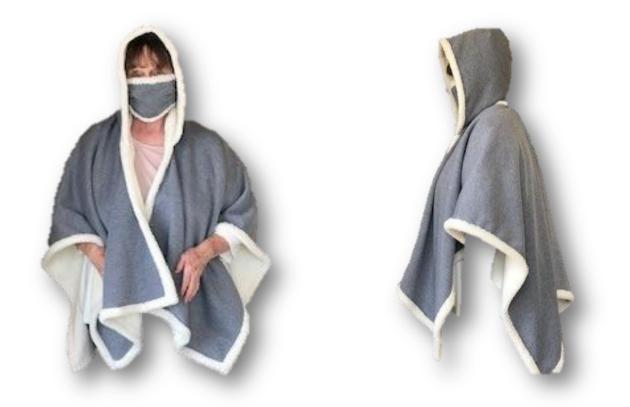

Sewing Educators Alliance

"A Mary Ann original" Sherpa lined grey hooded cloak. One Size fits all. \$60.00 Matching face mask \$10.00 Supply is limited