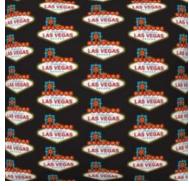

Stars and Stripes by Whistler Studios #61 = \$8.00

Mini tropical bird on black, In the Beginning #63 = \$8.00

Las Vegas Aviators # 65 = \$8.00

Las Vegas sign on blue # 66 = \$12.00

Fabulous Las Vegas # 68 = \$12.00