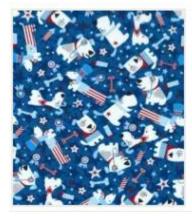

Hets-Pater

#32 = \$8.00

Harry Potter Cotton Fabric Stained Glass Quidditch Item #: 16028557

Harry Potter Cotton Fabric Stained Glass Windows Item #: 16028540

Harry Potter Quilt Cotton Fabric 44" Hogwarts Houses Item #: 15930837