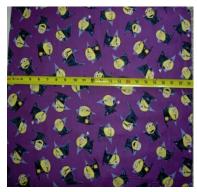

Disney Cinderella Floral #78 = \$8.00

Disney Belle Floral #81 = \$8.00

Skulls Snakes and Roses #84 = \$10.00

Spiders & Web Glitter #87 = \$8.00

Disney Mickey & Minnie Fun #90 = \$8.00 (\*\* #41 )

Minions I Won't Bite, Violet #93 = \$8.00